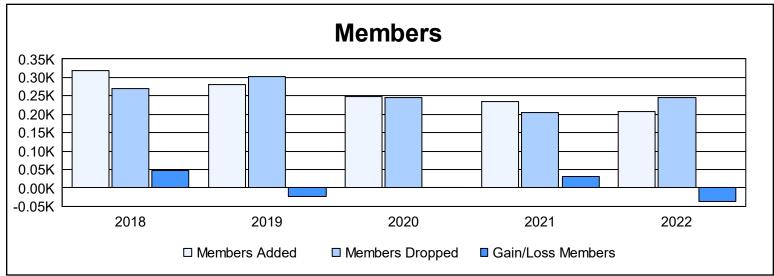

District 354 G As of June 2022 Cumulative

| Year      | New<br>Clubs | Dropped<br>Clubs | Gain/<br>Loss<br>Clubs | New<br>Members | Charter<br>Members | Reinstate<br>Members | Transfer<br>Members | Total<br>Member<br>Added | Total<br>Members<br>Dropped | Gain/<br>Loss<br>Members |
|-----------|--------------|------------------|------------------------|----------------|--------------------|----------------------|---------------------|--------------------------|-----------------------------|--------------------------|
| 2017-2018 | 0            | 1                | -1                     | 309            | 0                  | 9                    | 0                   | 318                      | 271                         | 47                       |
| 2018-2019 | 0            | 0                | 0                      | 272            | 3                  | 3                    | 2                   | 280                      | 302                         | -22                      |
| 2019-2020 | 0            | 1                | -1                     | 233            | 3                  | 10                   | 1                   | 247                      | 245                         | 2                        |
| 2020-2021 | 1            | 0                | 1                      | 193            | 36                 | 6                    | 0                   | 235                      | 205                         | 30                       |
| 2021-2022 | 0            | 0                | 0                      | 198            | 2                  | 8                    | 0                   | 208                      | 246                         | -38                      |
| Average   | 0            | 0                | 0                      | 241            | 9                  | 7                    | 1                   | 258                      | 254                         | 4                        |