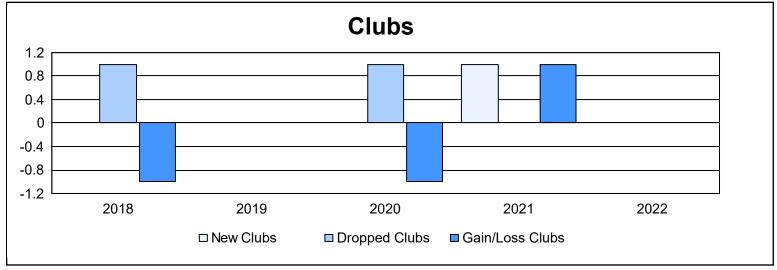

District 354 G As of June 2022 Cumulative

| Year      | New<br>Clubs | Dropped<br>Clubs | Gain/<br>Loss<br>Clubs | New<br>Members | Charter<br>Members | Reinstate<br>Members | Transfer<br>Members | Total<br>Member<br>Added | Total<br>Members<br>Dropped | Gain/<br>Loss<br>Members |
|-----------|--------------|------------------|------------------------|----------------|--------------------|----------------------|---------------------|--------------------------|-----------------------------|--------------------------|
| 2017-2018 | 0            | 1                | -1                     | 309            | 0                  | 9                    | 0                   | 318                      | 271                         | 47                       |
| 2018-2019 | 0            | 0                | 0                      | 272            | 3                  | 3                    | 2                   | 280                      | 302                         | -22                      |
| 2019-2020 | 0            | 1                | -1                     | 233            | 3                  | 10                   | 1                   | 247                      | 245                         | 2                        |
| 2020-2021 | 1            | 0                | 1                      | 193            | 36                 | 6                    | 0                   | 235                      | 205                         | 30                       |
| 2021-2022 | 0            | 0                | 0                      | 198            | 2                  | 8                    | 0                   | 208                      | 246                         | -38                      |
| Average   | 0            | 0                | 0                      | 241            | 9                  | 7                    | 1                   | 258                      | 254                         | 4                        |