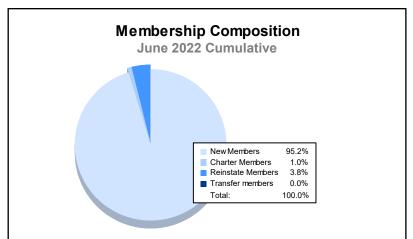

District 354 G As of June 2022 Cumulative

| Year      | New<br>Clubs | Dropped<br>Clubs | Gain/<br>Loss<br>Clubs | New<br>Members | Charter<br>Members | Reinstate<br>Members | Transfer<br>Members | Total<br>Member<br>Added | Total<br>Members<br>Dropped | Gain/<br>Loss<br>Members |
|-----------|--------------|------------------|------------------------|----------------|--------------------|----------------------|---------------------|--------------------------|-----------------------------|--------------------------|
| 2017-2018 | 0            | 1                | -1                     | 309            | 0                  | 9                    | 0                   | 318                      | 271                         | 47                       |
| 2018-2019 | 0            | 0                | 0                      | 272            | 3                  | 3                    | 2                   | 280                      | 302                         | -22                      |
| 2019-2020 | 0            | 1                | -1                     | 233            | 3                  | 10                   | 1                   | 247                      | 245                         | 2                        |
| 2020-2021 | 1            | 0                | 1                      | 193            | 36                 | 6                    | 0                   | 235                      | 205                         | 30                       |
| 2021-2022 | 0            | 0                | 0                      | 198            | 2                  | 8                    | 0                   | 208                      | 246                         | -38                      |
| Average   | 0            | 0                | 0                      | 241            | 9                  | 7                    | 1                   | 258                      | 254                         | 4                        |